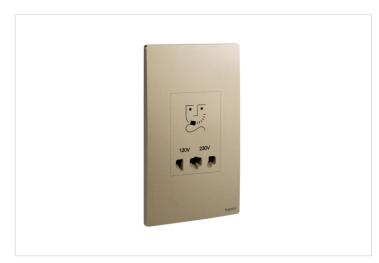

#### MALLIA SENSES LEGRAND

Mallia Senses - 2 gang shaver socket outlet - 120/240 volts - Dark Bronze

REF. 281135DB | EAN. 3414972075091

The shaver socket allows to supply power to a shaver compatible with European, British and Australian standards 2P plugs.

# Description

The shaver socket allows to supply power to a shaver compatible with European, British and Australian standards 2P plugs.

#### **Product charateristics**

- 2P, 127V/250V (20VA)
- MALLIA SENSES is sold as a complete set under one cat number
- Automatic terminals
- · Marked terminals for easy identification
- Dark bronze finish